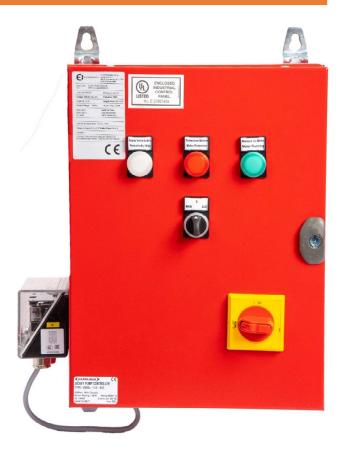

The Jockey pump controller is relay based and supplied with an adjustable pressure switch mounted on the side of the enclosure.

The enclosure is small and compact (400x300x160) and rated to IP54, finished in RAL7035

#### Door mounted equipment;

Mode switch; Manual, off, Auto White indicator, Power on Red indicator, Tripped Green indicator, Running Door interlocked isolator

#### Volt free contacts

Motor running Motor tripped Power on