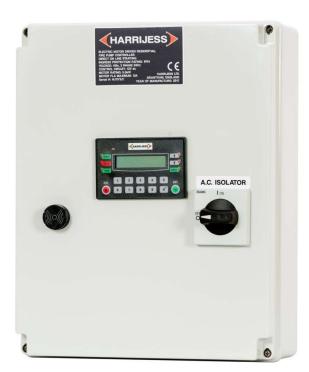

## **Technical Datasheet**

This is a PLC based electric motor driven residential and domestic fire pump controller built to the intent of EN12259-12 and BS9251. It is housed in an ABS enclosure to IP54.

## Features:

HMI Indication of Power on

**HMI Indication of Pump Set on Demand** 

**HMI Indication of Pump Test Failed** 

Manual Stop push button

Manual Start push button

Manual test start push button

**Electronic Sounder** 

Incoming mains terminals

Motor connection terminals

Volt free contact for Motor running

Volt free contact for Pump on demand

Volt free contact for Common alarm

Adjustable test cycle, via HMI

Adjustable minimum run timer via HMI

Motor protection fuse

Door interlocked mains isolator

Monitors both pressure and flow via dedicated isolated inputs

Hours run counter

Number of starts counter